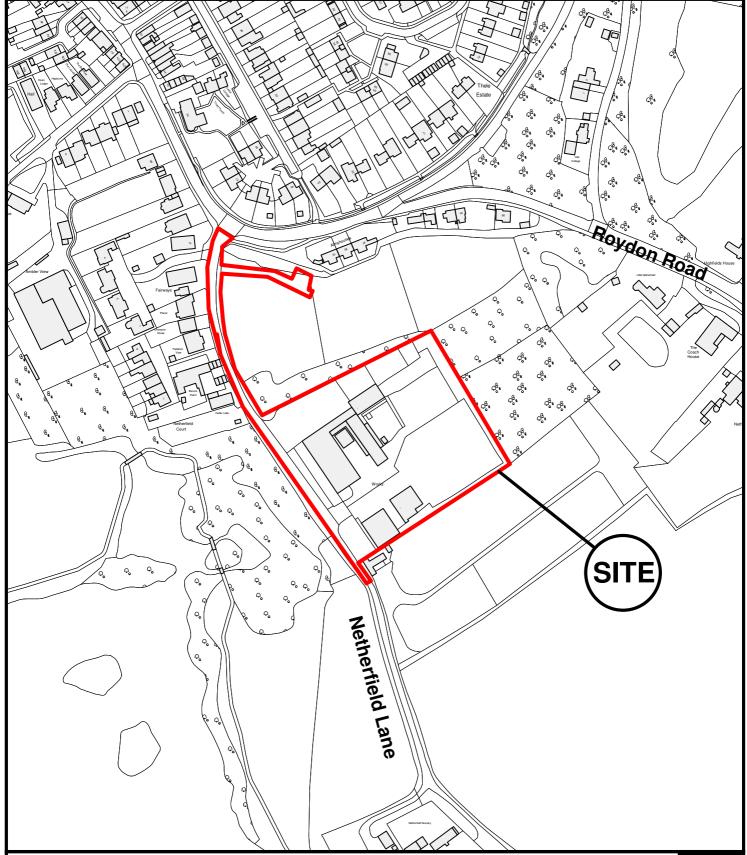

East Herts Council Wallfields Pegs Lane Hertford SG13 8EQ

Tel: 01279 655261

Address: Land And Buildings To The East Of Netherfield Lane

Stanstead Abbotts, SG12 8HE

Reference: 3/20/0502/OUT

Scale: 1:1250 O.S Sheet: TL3911